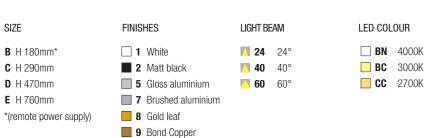

COB LED CRI>90 Power: 7W@200mA Lumen: 916Lm@200mA

200mA constant current power supply Power supply included and integrated

Dimming Accessories page 249

BASIC CODES

P80.

Code example:

CISO P80 CEILING LIGHT + H470mm + White + Light Beam 40° + 4000K = Code: P80.D140BN