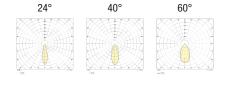

COB LED CRI>90 Power: 7W@200mA Lumen: 916Lm@200mA

200mA constant current power supply Power supply included and integrated

Dimming Accessories page 249

BASIC CODES

P80.

Code example:

CISO P80 CEILING LIGHT + H470mm + White + Light Beam 40° + 4000K = Code: P80.D140BN