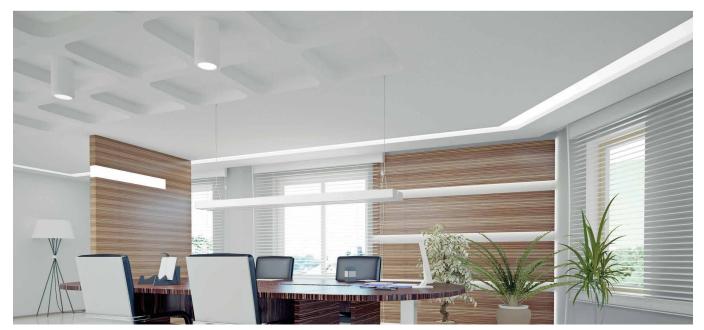

## **CISO P80 CEILING LIGHT**

Ø80mm decorated aluminium cylinder ceiling light with power COB LEDs, suitable as primary lighting for residential, commercial, restaurant or retail environments. Choice of flush-mounted secondary optics, can be installed indoors. Mounting with concealed base.

COB LED CRI>90 Power: 7W@200mA Lumen: 916Lm@200mA

200mA constant current power supply Power supply included and integrated

Dimming Accessories page 249

BASIC CODES

P80.

Code example:

CISO P80 CEILING LIGHT + H470mm + White + Light Beam 40° + 4000K = Code: P80.D140BN