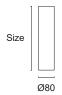

## **CISO P80 CEILING LIGHT**

Ø80mm decorated aluminium cylinder ceiling light with power COB LEDs, suitable as primary lighting for residential, commercial, restaurant or retail environments. Choice of flush-mounted secondary optics, can be installed indoors. Mounting with concealed base.